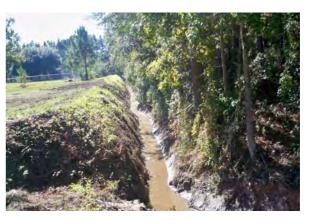

## Beaufort County Public Works Stormwater Infrastructure

Project Summary

Project Summary: Keans Neck Road Outfall

Project #: 2011-524A

Completed: Nov-10

Before

Narrative Description of Project:

Project improved 3,198 L.F. of drainage system. Bush hogged and cleaned out 3,198 L.F. outfall ditch and workshelf. Installed (3) bleeder pipes. Jetted (2) crossline pipes and (2) access pipes. Installed rip rap for erosion control.

Site Photographs

File:C:/sethdata/projects/projectmaps/keans neck 2011/524A