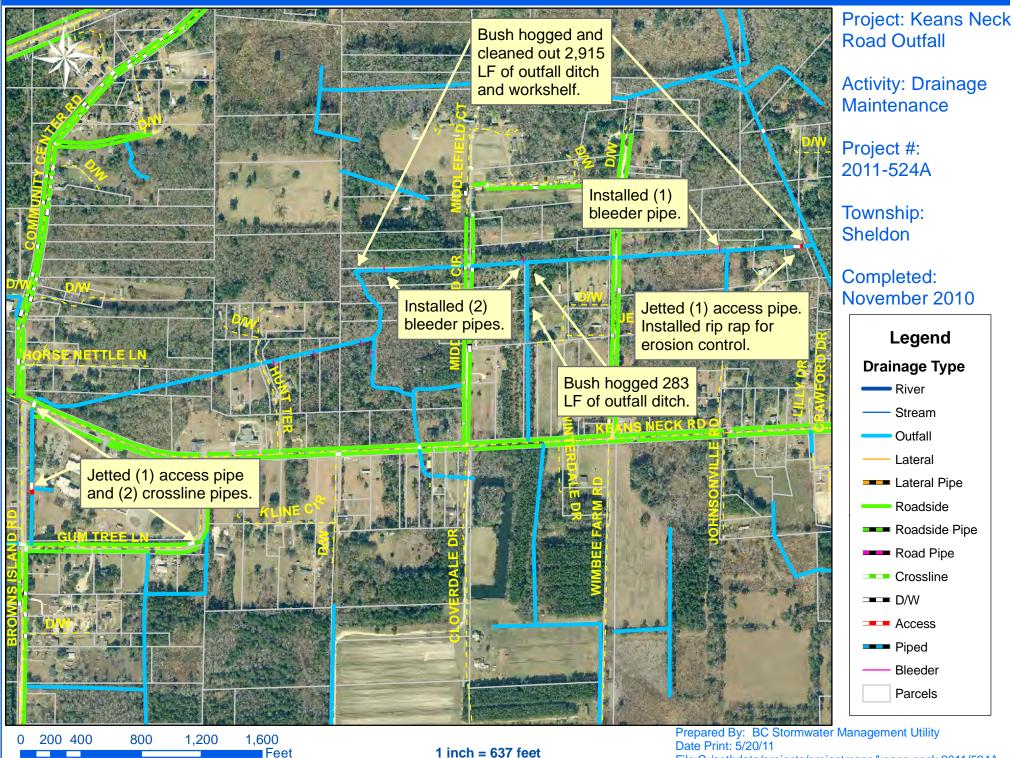

## Beaufort County Public Works Stormwater Infrastructure

Project Summary

Project Summary: Keans Neck Road Outfall

Project #: 2011-524A

Completed: Nov-10

Before

Narrative Description of Project:

Project improved 3,198 L.F. of drainage system. Bush hogged and cleaned out 3,198 L.F. outfall ditch and workshelf. Installed (3) bleeder pipes. Jetted (2) crossline pipes and (2) access pipes. Installed rip rap for erosion control.