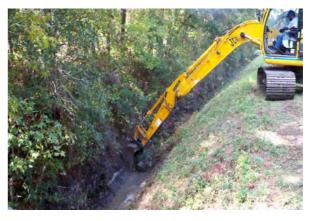

## Beaufort County Public Works Stormwater Infrastructure

Project Summary

Project Summary: Keans Neck Road Outfall

Project #: 2011-524A

Completed: Nov-10

Before

Narrative Description of Project:

Project improved 3,198 L.F. of drainage system. Bush hogged and cleaned out 3,198 L.F. outfall ditch and workshelf. Installed (3) bleeder pipes. Jetted (2) crossline pipes and (2) access pipes. Installed rip rap for erosion control.

Site Photographs

File:C:/sethdata/projects/projectmaps/keans neck 2011/524A