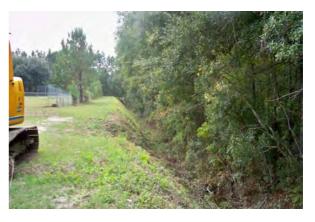

## Beaufort County Public Works Stormwater Infrastructure

Project Summary

Project Summary: Keans Neck Road Outfall

Project #: 2011-524A

Completed: Nov-10

Before

Narrative Description of Project:

Project improved 3,198 L.F. of drainage system. Bush hogged and cleaned out 3,198 L.F. outfall ditch and workshelf. Installed (3) bleeder pipes. Jetted (2) crossline pipes and (2) access pipes. Installed rip rap for erosion control.

Site Photographs

File:C:/sethdata/projects/projectmaps/keans neck 2011/524A